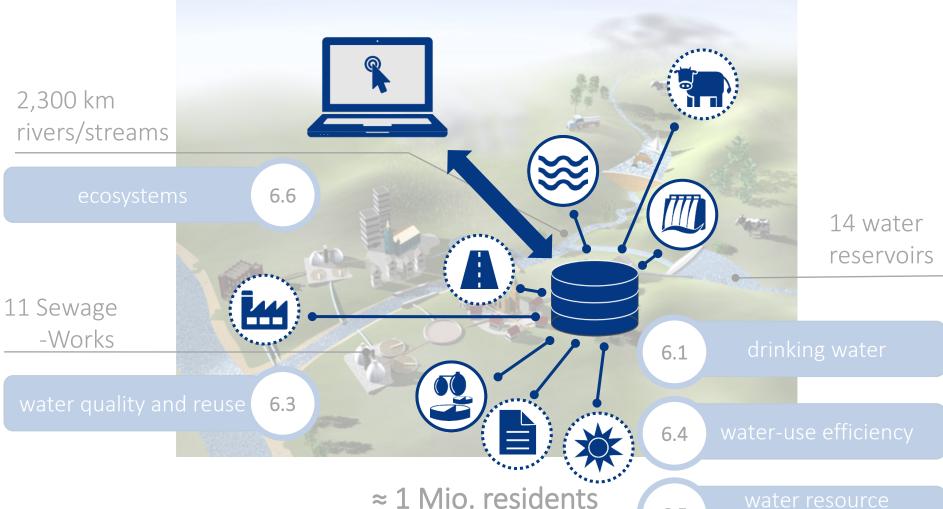

### The Wupperverband and SDG 6

≈ 1 Mio. residents

6.5 water resource management

## Digital Twin ≈ 800 km² catchment area

sanitation and hygiene

6.2

water resource management