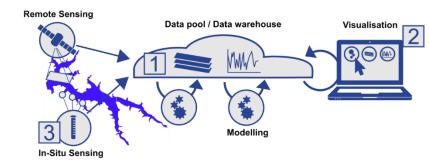

## Digital Twin ≈ 800 km² catchment area

sanitation and hygiene

6.2

water resource management