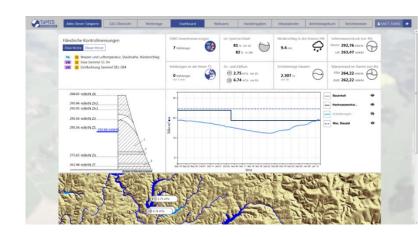

## iterative and collaborative development

- Quick realization of low hanging fruits
- Let applications continuously grow
- Serve 80% of use cases, add 20% special cases when operative
- Regular feedback loops with users, institutions and clients
- Visualization