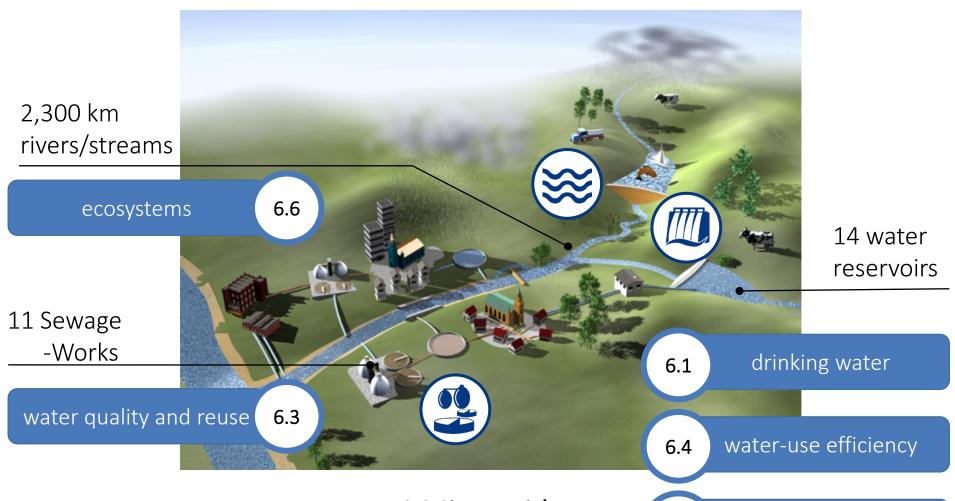

### The Wupperverband and SDG 6

≈ 1 Mio. residents

6.5 water resource management

## Digital Twin ≈ 800 km² catchment area

sanitation and hygiene

6.2

water resource management